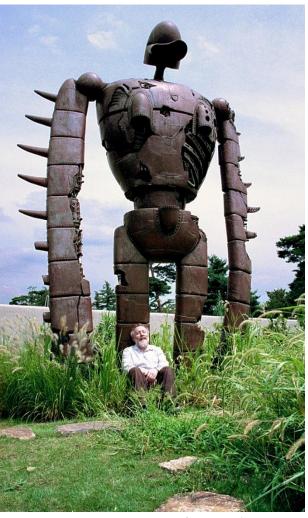

## Ghibli Museum, Mitaka & Ghibli Film Appreciation Bus Tour

From TOKYO

This hugely popular bus tour includes special entry to the advance reservation-only Ghibli Museum.
Includes original merchandise exclusive to this tour!
All tour participants will receive