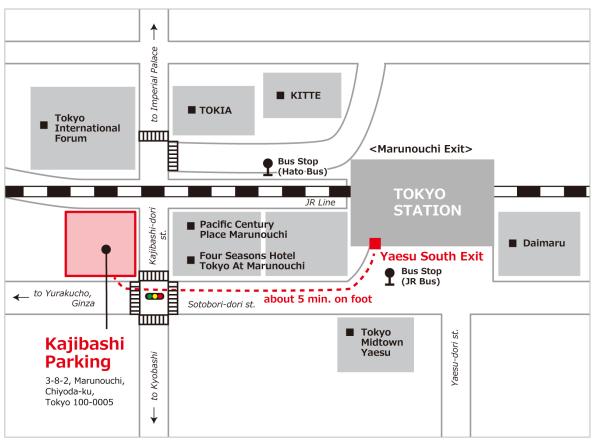

# Tour Departure Point : KAJIBASHI Bus Parking

\*This map is also shown on the customer voucher from WebConnect.

| _    |                |  |  |
|------|----------------|--|--|
| lour | Information    |  |  |
| IOUI | IIIIOIIIIauoii |  |  |