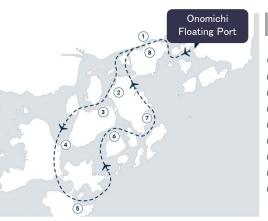

## **Regular Flight Route**

Onomichi Floating Port (within Bella Vista Marina) ①Onomichi Suido (water channel) ②Innoshima ③Ikuchijima (Sunset Beach) ④Tatara Bridge ⑤Noshima ⑥Between Iwagijima and Ikuchijima ⑦Jizobana Cape, Innoshima ⑧Onomichi Suido Based in Onomichi, Hiroshima, Setouchi Seaplanes runs sightseeing flights and chartered flights using amphibious aircraft. From the otherworldly beauty created by its many islands in a variety of sizes to the ruins and historical buildings that are agesold, enjoy the charms of the Seto Inland Sea in its most purest form along with the new experience of flying from the sea up to the sky.