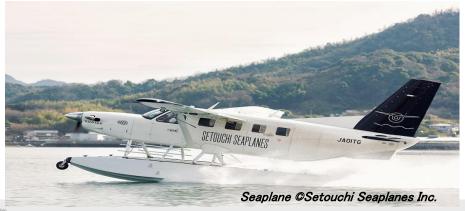

## **Regular Flight Route**

Onomichi Floating Port (within Bella Vista Marina) ①Onomichi Suido (water channel) ②Innoshima ③Ikuchijima (Sunset Beach) ④Tatara Bridge ⑤Noshima ⑥Between Iwagijima and Ikuchijima ⑦Jizobana Cape, Innoshima ⑧Onomichi Suido Based in Onomichi, Hiroshima, Setouchi Seaplanes runs sightseeing flights and chartered flights using amphibious aircraft. From the otherworldly beauty created by its many islands in a variety of sizes to the ruins and historical buildings that are agesold, enjoy the charms of the Seto Inland Sea in its most purest form along with the new experience of flying from the sea up to the sky.