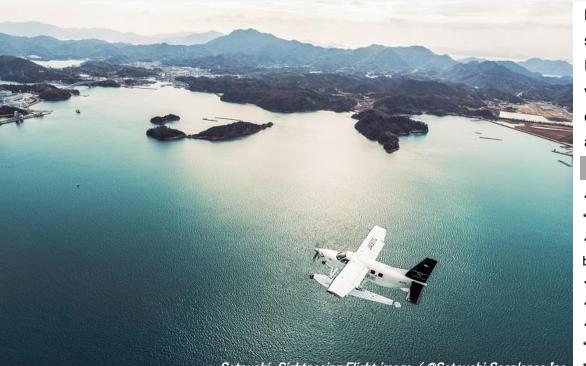

## Setouchi Seaplanes Sightseeing Flight

Setouchi Sightseeing Flight image / ©Setouchi Seaplanes Inc.

## **Regular Flight Route**

Onomichi Floating Port (within Bella Vista Marina) ①Onomichi Suido (water channel) ②Innoshima ③Ikuchijima (Sunset Beach) ④Tatara Bridge ⑤Noshima ⑥Between Iwagijima and Ikuchijima ⑦Jizobana Cape, Innoshima ⑧Onomichi Suido Based in Onomichi, Hiroshima, Setouchi Seaplanes runs sightseeing flights and chartered flights using amphibious aircraft. From the otherworldly beauty created by its many islands in a variety of sizes to the ruins and historical buildings that are agesold, enjoy the charms of the Seto Inland Sea in its most purest form along with the new experience of flying from the sea up to the sky.