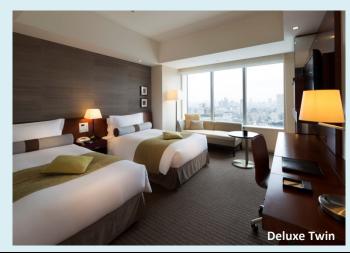

| Room Type           | Room Size | Allotment                 | Capacity | Room Charge             |  |
|---------------------|-----------|---------------------------|----------|-------------------------|--|
| Deluxe Twin         | 32m²      | 5 Room / each day         | 1-3 PAX  |                         |  |
| Deluxe Double       | 32m²      | 5 Room / each day         | 1-2 PAX  | Please refer to GENESIS |  |
| Premier Corner Twin | 40m²      | 2 Room / each day 1-3 PAX |          | (or Web Tariff)         |  |
| Premiere Double     | 35.5m²    | 2 Room / each day         | 1-2 PAX  |                         |  |